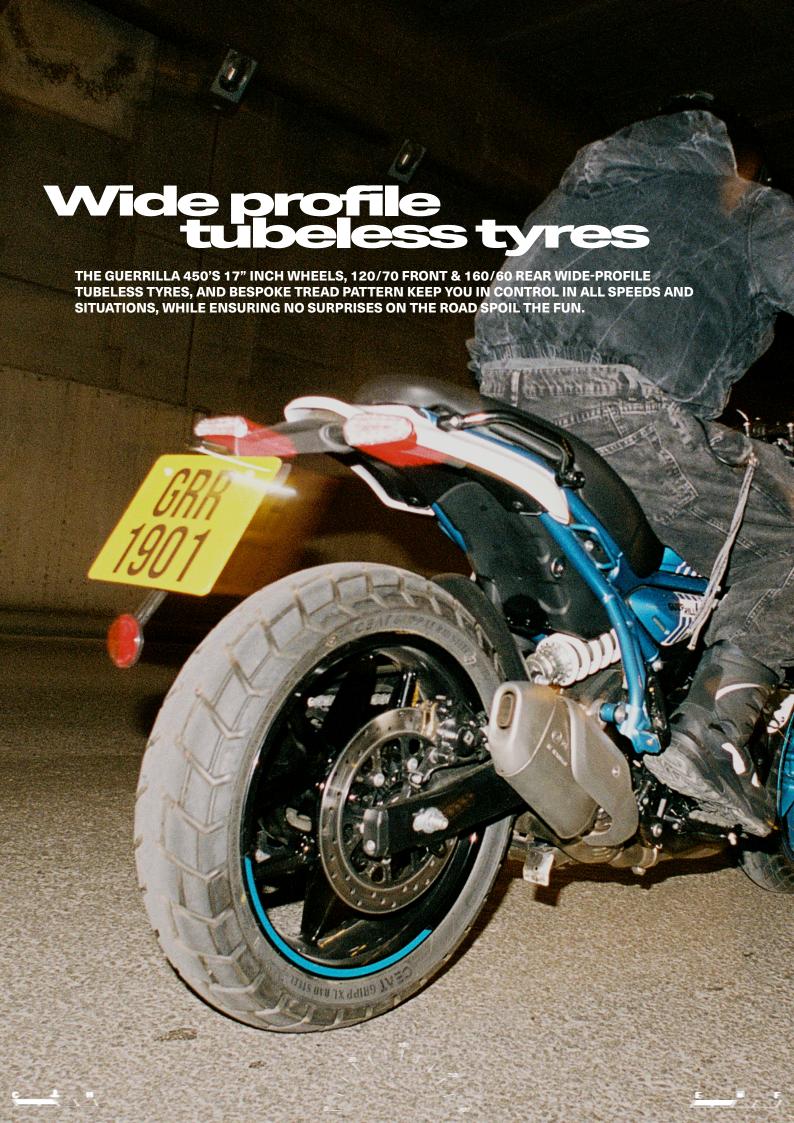

#### **BRAKES & TYRES**

TYRES FR. TYRES RR.

ABS

**BRAKES REAR** 

**BRAKES FRONT** 

120/70 R17 160/60 R17

HYDRAULIC DISC BRAKE,

310MM VENTILATED DISC, DOUBLE PISTON CALIPER **HYDRAULIC DISC BRAKE** 

270MM VENTILATED DISC, SINGLE PISTON CALIPER

**DUAL CHANNEL ABS** 