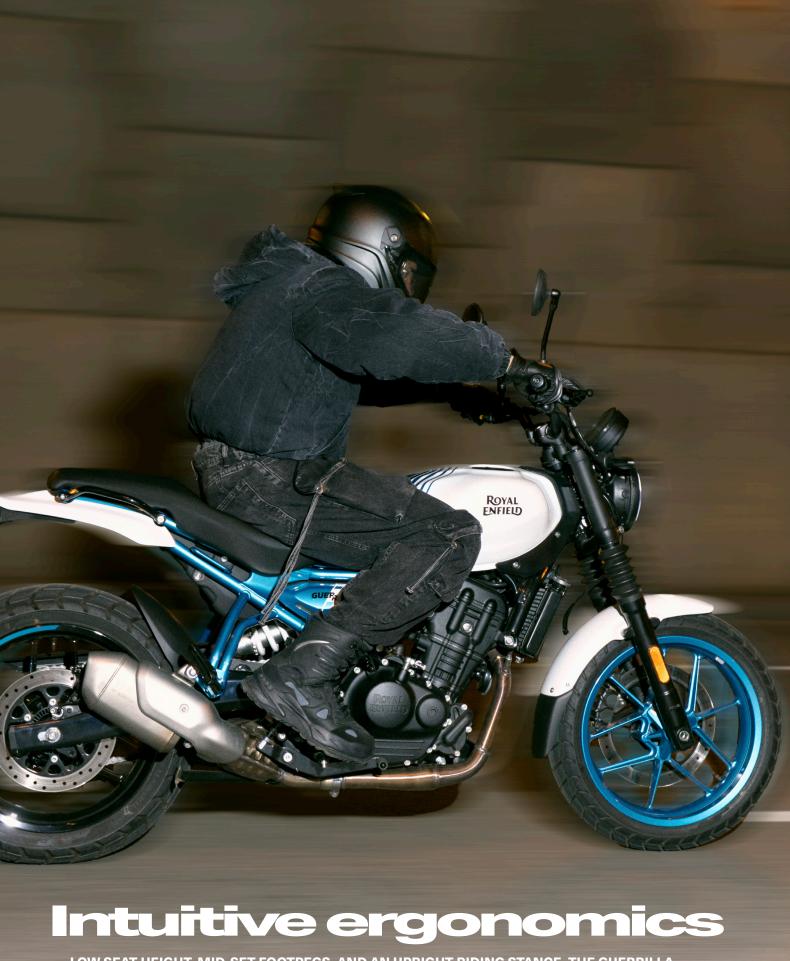

LOW SEAT HEIGHT. MID-SET FOOTPEGS. AND AN UPRIGHT RIDING STANCE. THE GUERRILLA 450'S ERGONOMICS ARE DESIGNED TO EVOLVE WITH YOUR RIDING STYLE AND ENABLE YOU TO HANDLE EVERYTHING, FROM TRAFFIC SNARLS TO TIGHT CORNERS.