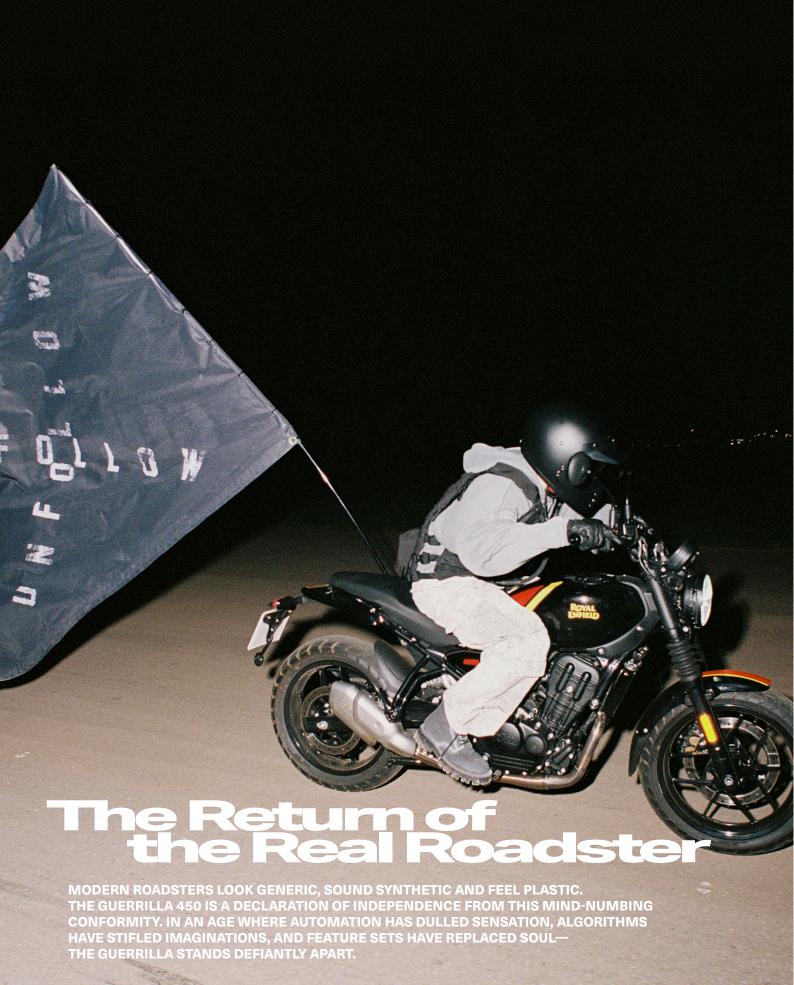

# Looks good naked

THE GUERRILLA 450 IS ALL ABOUT DESIGN WITHOUT DISTRACTIONS. NO FLASHY FRILLS. NO POINTLESS PLASTICS. IT HAS AN ATHLETIC BUILD WITH PERFECT ANGLES, PURPOSEFUL EDGES, AND MUSCLES IN ALL THE RIGHT PLACES. THIS IS A MACHINE THAT LOOKS AS GOOD AS IT RIDES.





### The All-Roadster

THE GUERRILLA 450 HAS BEEN CALIBRATED BY RIDERS, NOT ROBOTS, FOR REAL WORLD RIDING. MADE FOR EVERY RIDER AT EVERY LEVEL OF RIDING EXPERIENCE, IT DELIVERS MAXIMUM SENSATION AND AGILITY, NO MATTER WHICH POWER BAND YOU ARE IN. AN UPRIGHT RIDING STANCE, APPROACHABLE SEAT HEIGHT AND ULTRA-RESPONSIVE CHASSIS MAKE THIS TARMAC BABY THE PERFECT MACHINE FOR EVERYDAY, ANY DAY RIDING—FROM TRAFFIC TO TWISTIES.









NAVIGATE THE CITY STREETS ON YOUR TERMS. THE GUERRILLA 450'S TRIPPER TFT DISPLAY, WITH