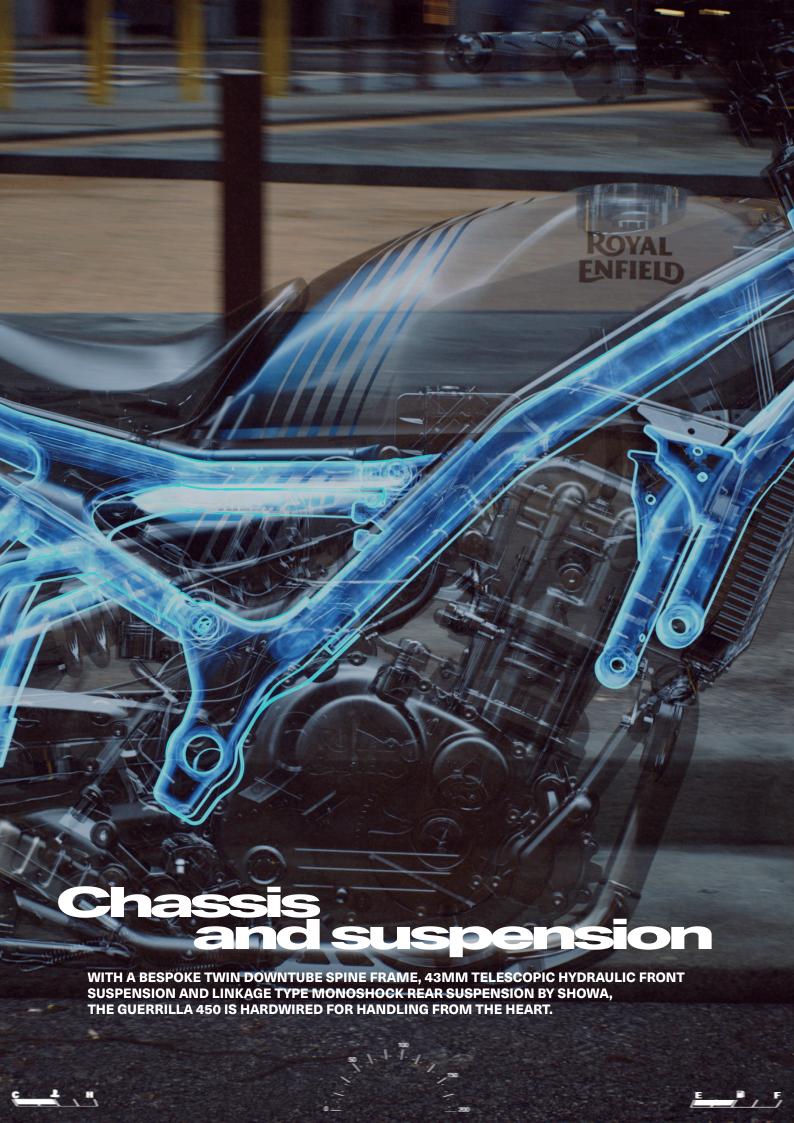

#### **CHASSIS & SUSPENSION**

**TYPE** 

**FRONT SUSPENSION** FRONT WHEEL TRAVEL

**REAR SUSPENSION REAR WHEEL TRAVEL**  STEEL, TUBULAR FRAME USING ENGINE AS STRESSED MEMBER

TELESCOPIC FORKS, 43 MM

140 MM

LINKAGE TYPE MONO-SHOCK

150 MM