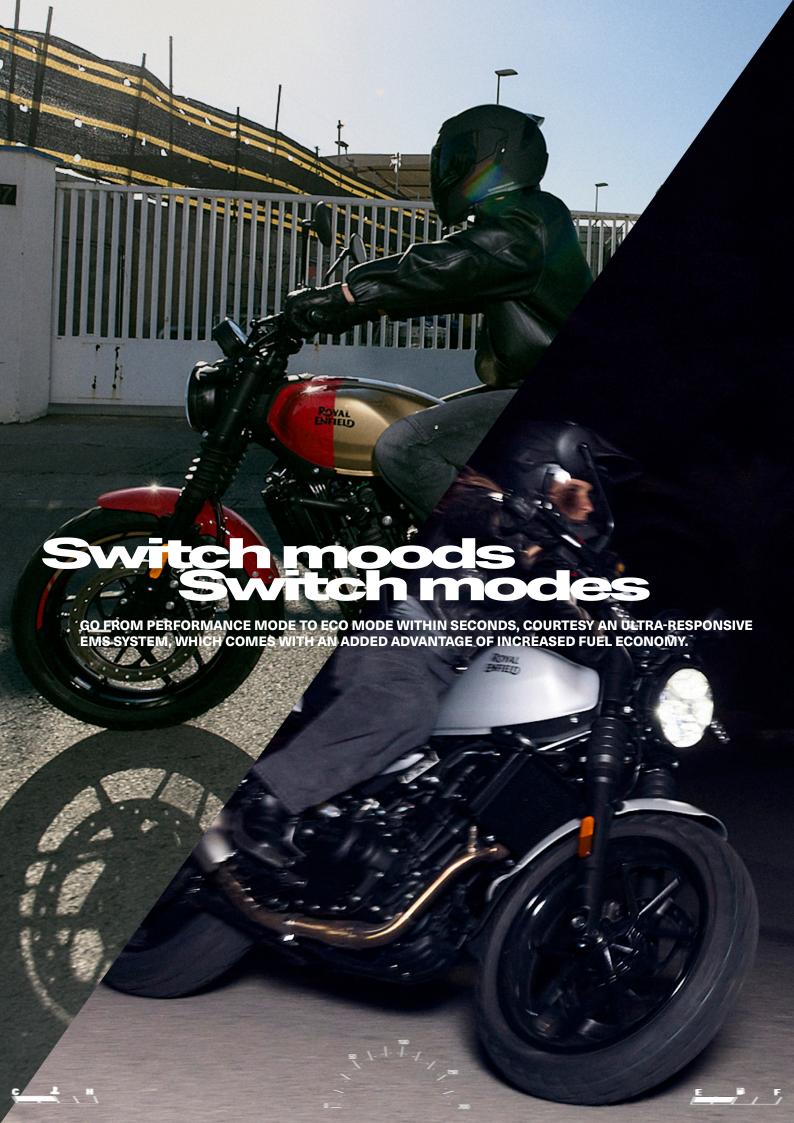

NAVIGATE THE CITY STREETS ON YOUR TERMS. THE GUERRILLA 450'S TRIPPER TFT DISPLAY, WITH FULL-SCREEN GOOGLE MAPS INTEGRATION AND A 2.4/5 GHZ WIFI 5 CHIPSET, SEAMLESSLY CONNECTS TO YOUR DEVICES, LETTING YOU ACCESS YOUR MUSIC, MESSAGES, MAPS AND MORE, WITHOUT TAKING YOUR PHONE OUT OF YOUR POCKET.