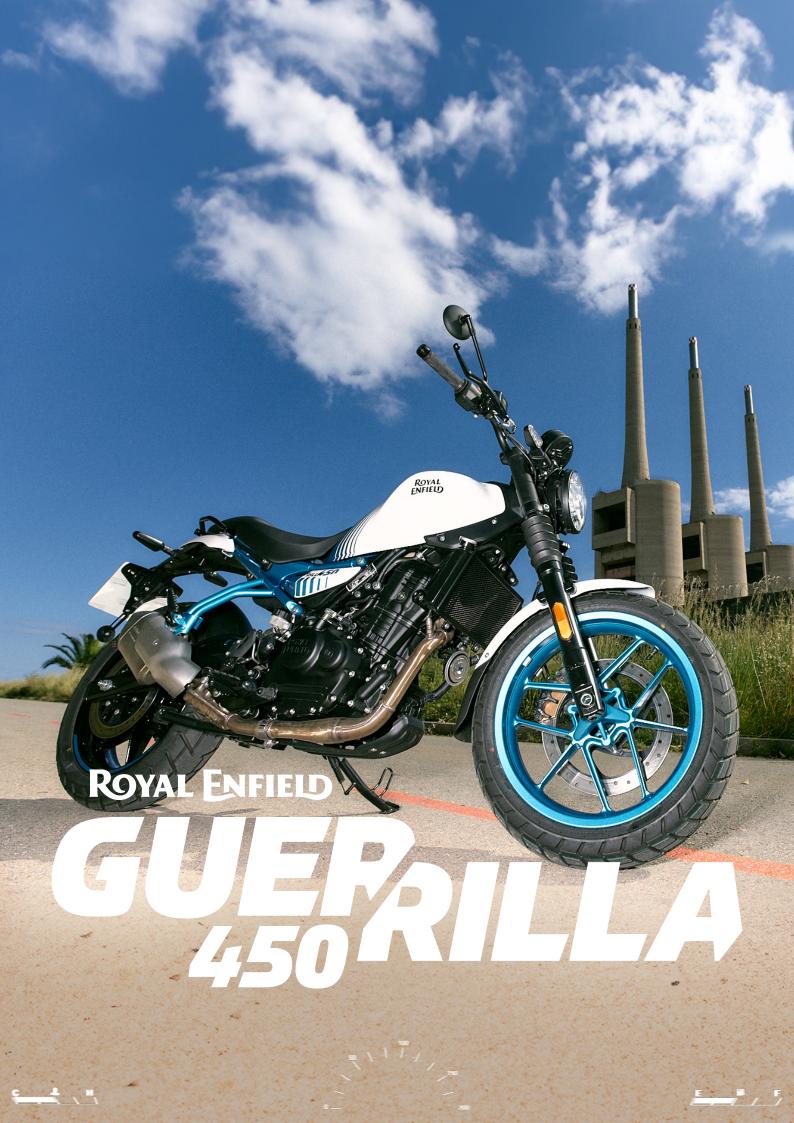

# Looks good naked

THE GUERRILLA 450 IS ALL ABOUT DESIGN WITHOUT DISTRACTIONS. NO FLASHY FRILLS. NO POINTLESS PLASTICS. IT HAS AN ATHLETIC BUILD WITH PERFECT ANGLES, PURPOSEFUL EDGES, AND MUSCLES IN ALL THE RIGHT PLACES. THIS IS A MACHINE THAT LOOKS AS GOOD AS IT RIDES.

### The All-Roadster

THE GUERRILLA 450 HAS BEEN CALIBRATED BY RIDERS, NOT ROBOTS, FOR REAL WORLD RIDING. MADE FOR EVERY RIDER AT EVERY LEVEL OF RIDING EXPERIENCE, IT DELIVERS MAXIMUM SENSATION AND AGILITY, NO MATTER WHICH POWER BAND YOU ARE IN. AN UPRIGHT RIDING STANCE, APPROACHABLE SEAT HEIGHT AND ULTRA-RESPONSIVE CHASSIS MAKE THIS TARMAC BABY THE PERFECT MACHINE FOR EVERYDAY, ANY DAY RIDING—FROM TRAFFIC TO TWISTIES.