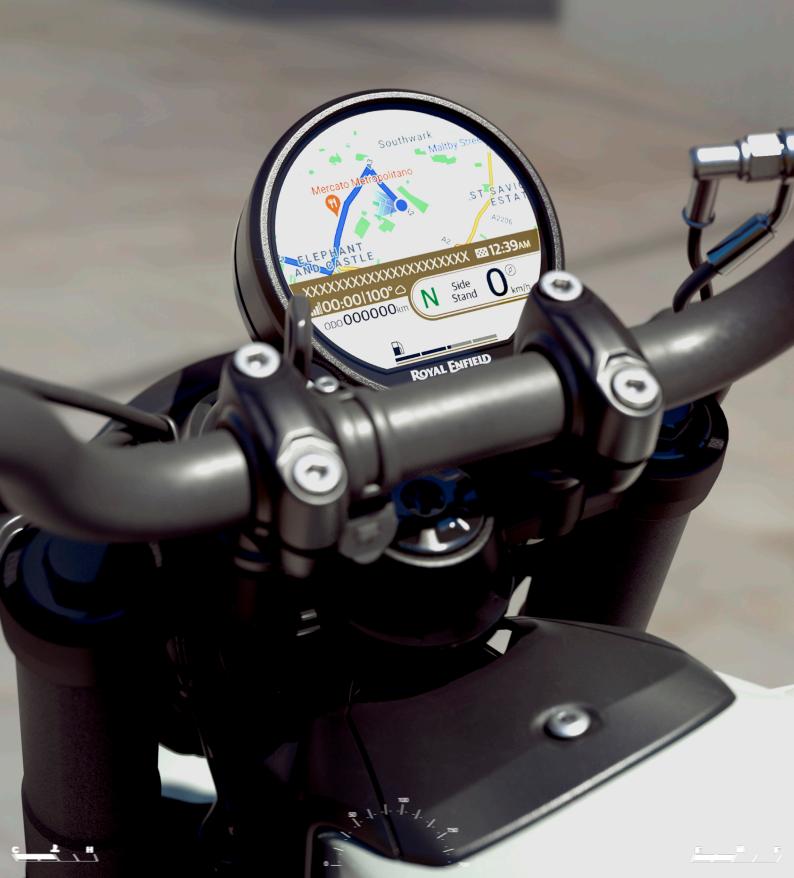

NAVIGATE THE CITY STREETS ON YOUR TERMS. THE GUERRILLA 450'S TRIPPER TFT DISPLAY, WITH FULL-SCREEN GOOGLE MAPS INTEGRATION AND A 2.4/5 GHZ WIFI 5 CHIPSET, SEAMLESSLY CONNECTS TO YOUR DEVICES, LETTING YOU ACCESS YOUR MUSIC, MESSAGES, MAPS AND MORE, WITHOUT TAKING YOUR PHONE OUT OF YOUR POCKET.