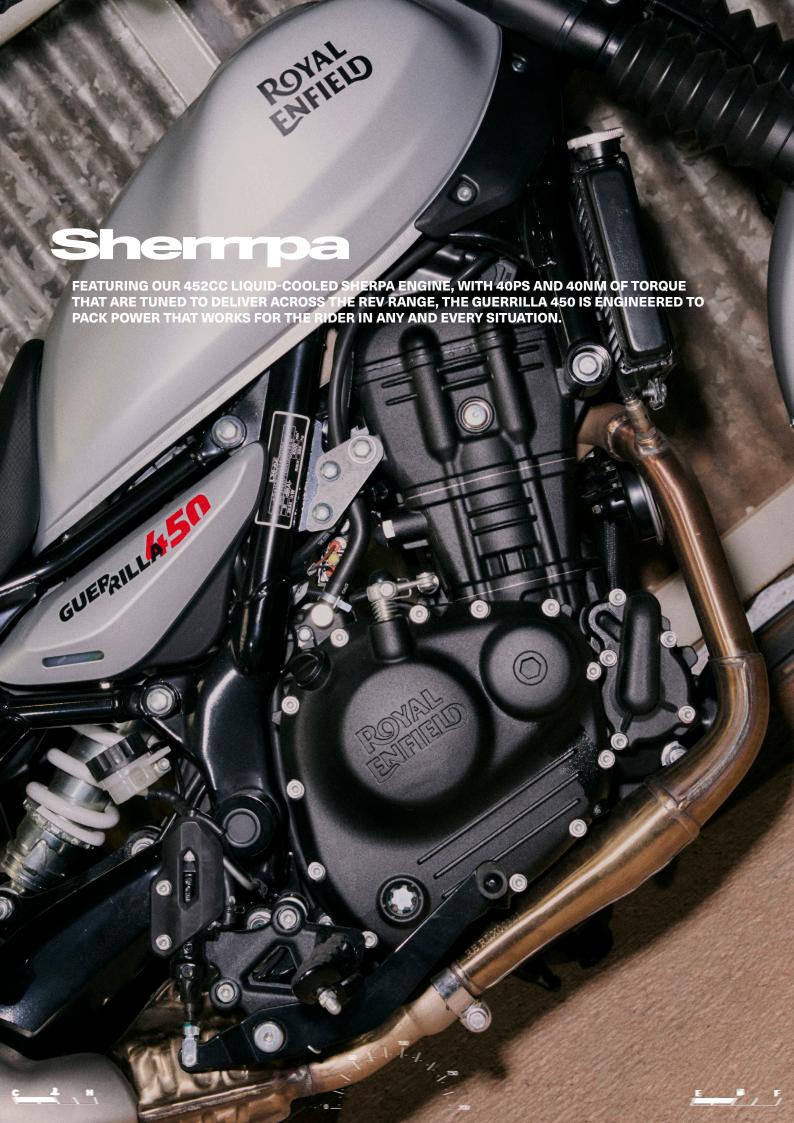

#### **ENGINE**

**TYPE BORE X STROKE (IN MM)** 

**DISPLACEMENT** 

**COMPRESSION RATIO** 

**MAXIMUM POWER** 

**MAXIMUM TORQUE** 

**IDLE RPM** 

STARTING SYSTEM

**LUBRICATION** 

**ENGINE OIL GRADE** 

**CLUTCH GEARBOX** 

**FUEL INJECTION** 

LIQUID COOLED, SINGLE CYLINDER, DOHC, 4 VALVES

84 MM X 81.5 MM

452 CC 11.5:1

29.44KW @ 8000 RPM

40 NM @ 5500 RPM

1300

**ELECTRIC START** 

**SEMI-DRY SUMP** 

10W40 API SN, JASO MA2, SEMI SYNTHETIC

WET MULTIPLATE, SLIP & ASSIST

ELECTRONIC FUEL INJECTION, 42MM THROTTLE BODY, RIDE BY

**WIRE SYSTEM** 