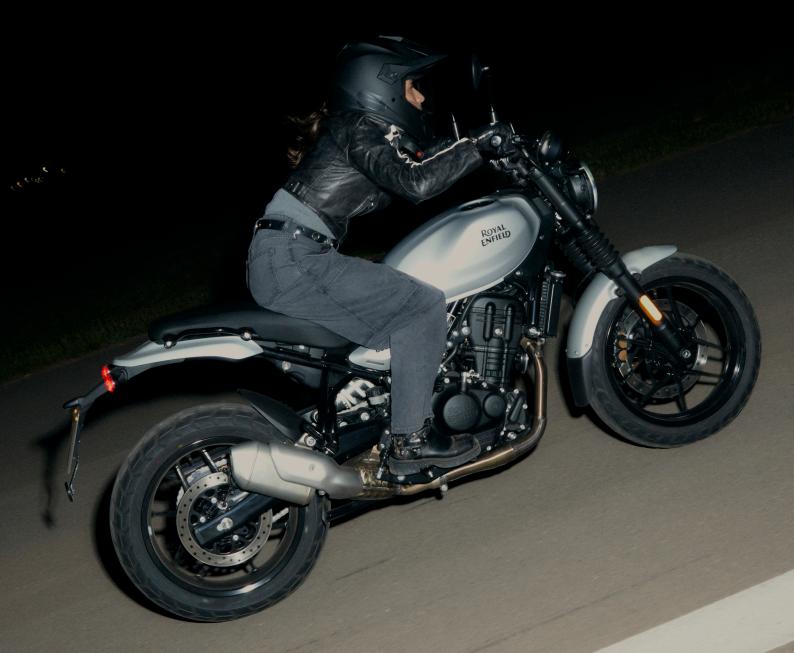

### The All-Roadster

THE GUERRILLA 450 HAS BEEN CALIBRATED BY RIDERS, NOT ROBOTS, FOR REAL WORLD RIDING. MADE FOR EVERY RIDER AT EVERY LEVEL OF RIDING EXPERIENCE, IT DELIVERS MAXIMUM SENSATION AND AGILITY, NO MATTER WHICH POWER BAND YOU ARE IN. AN UPRIGHT RIDING STANCE, APPROACHABLE SEAT HEIGHT AND ULTRA-RESPONSIVE CHASSIS MAKE THIS TARMAC BABY THE PERFECT MACHINE FOR EVERYDAY, ANY DAY RIDING—FROM TRAFFIC TO TWISTIES.

LOW SEAT HEIGHT. MID-SET FOOTPEGS. AND AN UPRIGHT RIDING STANCE. THE GUERRILLA 450'S ERGONOMICS ARE DESIGNED TO EVOLVE WITH YOUR RIDING STYLE AND ENABLE YOU TO HANDLE EVERYTHING, FROM TRAFFIC SNARLS TO TIGHT CORNERS.