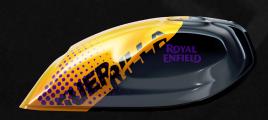

LITY, NO MATTER WHICH POWER BAND YOU ARE IN. AN UPRIGHT RIDING STANCE, APPROACHABLE SEAT HEIGHT AND ULTRA-RESPONSIVE CHASSIS MAKE THIS TARMAC BABY THE PERFECT MACHINE FOR EVERYDAY, ANY DAY RIDING—FROM TRAFFIC TO TWISTIES.









NAVIGATE THE CITY STREETS ON YOUR TERMS. THE GUERRILLA 450'S TRIPPER TFT DISPLAY, WITH FULL-SCREEN GOOGLE MAPS INTEGRATION AND A 2.4/5 GHZ WIFI 5 CHIPSET, SEAMLESSLY CONNECTS TO YOUR DEVICES, LETTING YOU ACCESS YOUR MUSIC, MESSAGES, MAPS AND MORE, WITHOUT TAKING YOUR PHONE OUT OF YOUR POCKET.





LOW SEAT HEIGHT. MID-SET FOOTPEGS. AND AN UPRIGHT RIDING STANCE. THE GUERRILLA 450'S ERGONOMICS ARE DESIGNED TO EVOLVE WITH YOUR RIDING STYLE AND ENABLE YOU TO HANDLE EVERYTHING, FROM TRAFFIC SNARLS TO TIGHT CORNERS.





## Colorways

### **FLASH**



**BRAVA BLUE** 



**YELLOW RIBBON** 

### **DASH**



**GOLD DIP** 

### **ANALOGUE**



**SMOKE** 



**PLAYA BLACK** 







## pecifications

#### **ENGINE**

**TYPE BORE X STROKE (IN MM)** 

**DISPLACEMENT** 

**COMPRESSION RATIO** 

**MAXIMUM POWER** 

**MAXIMUM TORQUE** 

**IDLE RPM** 

STARTING SYSTEM

**LUBRICATION** 

**ENGINE OIL GRADE** 

**CLUTCH GEARBOX** 

**FUEL INJECTION** 

LIQUID COOLED, SINGLE CYLINDER, DOHC, 4 VALVES

84 MM X 81.5 MM

452 CC 11.5:1

29.44KW @ 8000 RPM

40 NM @ 5500 RPM

1300

**ELECTRIC START** 

**SEMI-DRY SUMP** 

10W40 API SN, JASO MA2, SEMI SYNTHETIC

WET MULTIPLATE, SLIP & ASSIST

ELECTRONIC FUEL INJECTION, 42MM THROTTLE BODY, RIDE BY

**WIRE SYSTEM** 

#### **CHASSIS & SUSPENSION**

**TYPE** 

**FRONT SUSPENSION** FRONT WHEEL TRAVEL

**REAR SUSPENSION REAR WHEEL