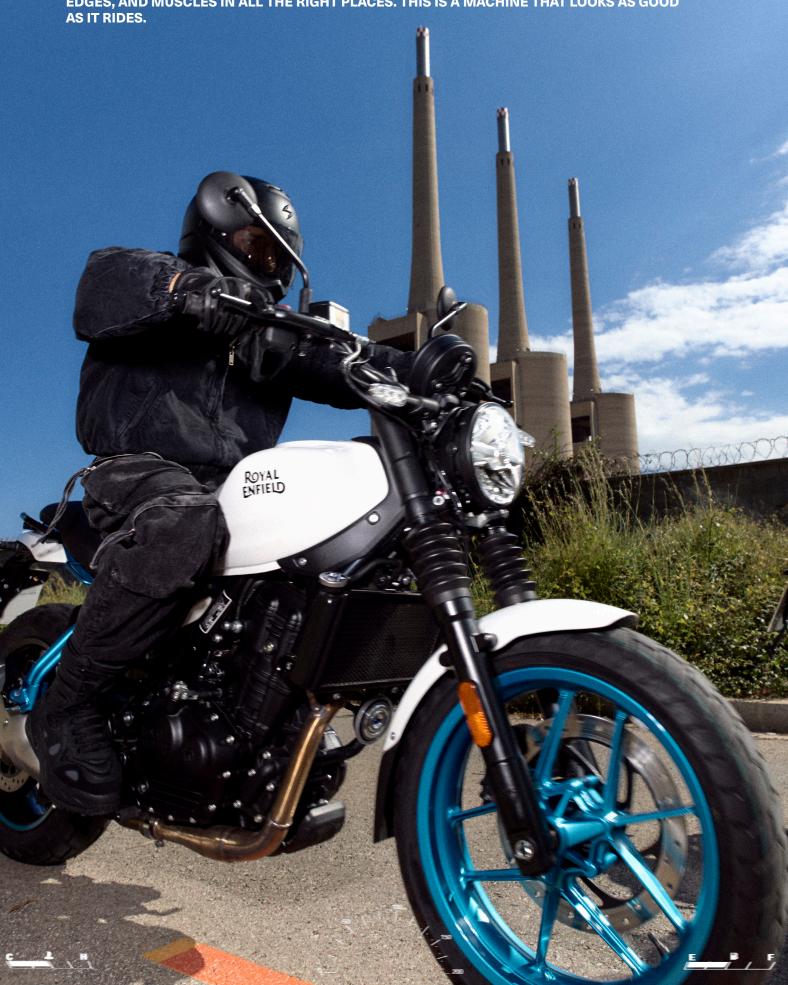

# Looks good naked

THE GUERRILLA 450 IS ALL ABOUT DESIGN WITHOUT DISTRACTIONS. NO FLASHY FRILLS. NO POINTLESS PLASTICS. IT HAS AN ATHLETIC BUILD WITH PERFECT ANGLES, PURPOSEFUL EDGES, AND MUSCLES IN ALL THE RIGHT PLACES. THIS IS A MACHINE THAT LOOKS AS GOOD AS IT RIDES.